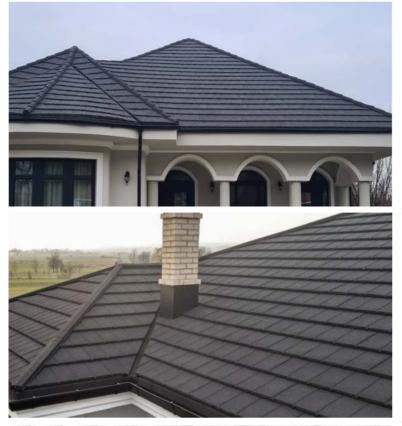

## Novatik. NATURA | CLASSIC

A CLASSIC DESIGN RECREATED BY MODERN TECHNOLOGY With its curved lines and symmetric profile, Novatik NATURA CLASSIC is versatile and timeless. It is the perfect choice for those seeking an elegant roof style that will always be in fashion.