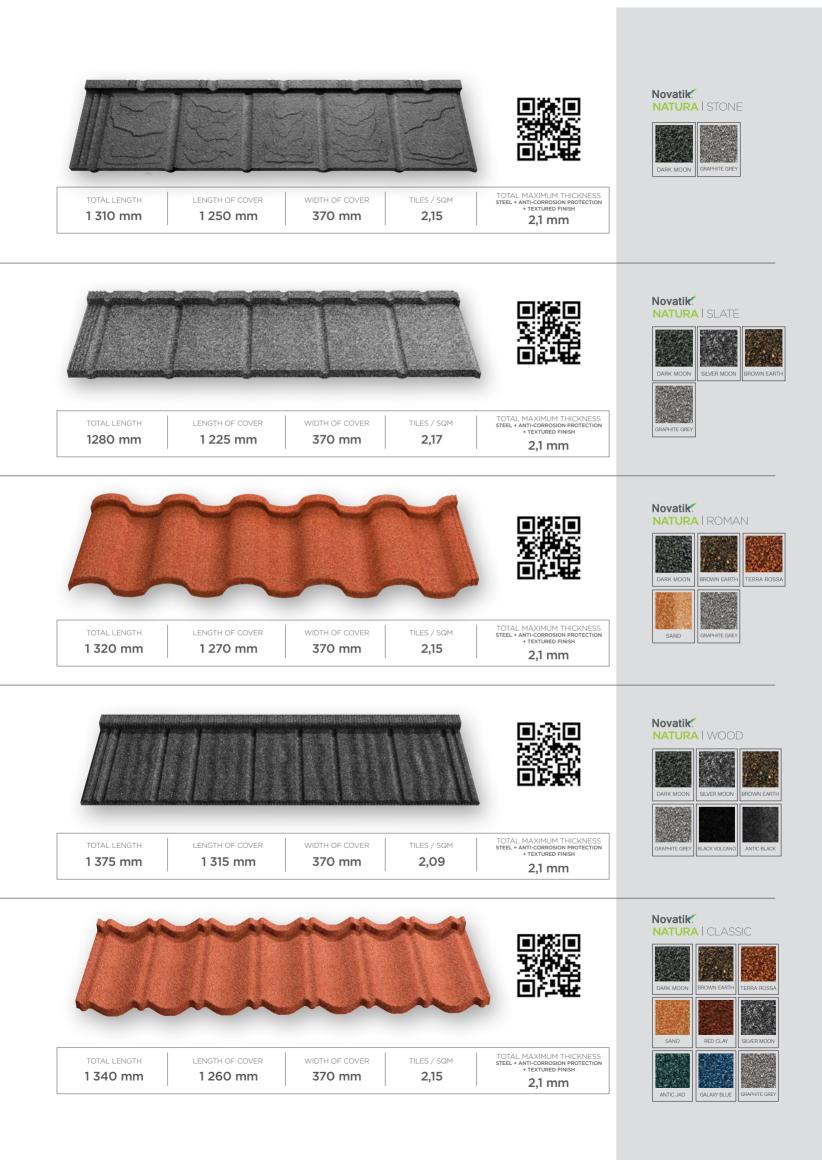

## "A ROOF FOR NINE LIVES, GUARANTEED BY THE EXPERTS!"

Novatik. NATURA STONE
Novatik. NATURA SLATE
Novatik. NATURA ROMAN
NOvatik. NATURA WOOD
Novatik. NATURA WOOD
Novatik.

AUTHENTIC LOOK, SPECIAL DESIGN, GUARANTEED DURABILITY The consistency in our production process and our commitment to developing new styles for our customer's roofs drives us to implement a brand new profile in our stone chip coated metal tiles range: Novatik NATURA STONE. We designed Novatik NATURA STONE profile to recreate the unique image of the old traditional stone roofs.

## Novatik NATURA | SLATE

MINIMAL ASPECT WITH MAXIMUM PROTECTION FOR YOUR ROOF All the appearance of natural slates, combined with the strength of steel and the weather resistance of a rock chip coating, this minimalist design is an ideal choice for those seeking a more modern look. With its flat profile and neutral colour, NATURA SLATE is suitable for both vertical and pitched roofs, perfectly meeting the needs of contemporary architectural design.

## Novatik NATURA | ROMAN

#### A MEDITERRANEAN ROOF STYLE

With its warm colours, smooth slopes and broad curves, Novatik NATURA ROMAN perfectly captures the ageless appeal of sunbaked Mediterranean roofs, but unlike traditional terracotta tiles our NATURA ROMAN panels are lightweight and immensely strong.

## Novatik. NATURA | WOOD

THE PERFECT COMBINATION OF METAL, WOOD AND STONE Novatik NATURA WOOD captures the natural beauty of a wood shingle roof. Long lasting, easy and quick to install and low maintenance, the modern materials used in its manufacture overcome the disadvantages of a traditional wood roof. Novatik NATURA WOOD is the ideal choice for those who are seeking a roof with a more rustic appeal.

## Novatik. NATURA | CLASSIC

A CLASSIC DESIGN RECREATED BY MODERN TECHNOLOGY With its curved lines and symmetric profile, Novatik NATURA CLASSIC is versatile and timeless. It is the perfect choice for those seeking an elegant roof style that will always be in fashion.