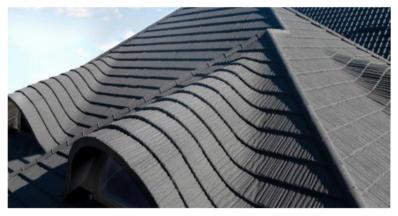

## Novatik NATURA | SLATE

MINIMAL ASPECT WITH MAXIMUM PROTECTION FOR YOUR ROOF All the appearance of natural slates, combined with the strength of steel and the weather resistance of a rock chip coating, this minimalist design is an ideal choice for those seeking a more modern look. With its flat profile and neutral colour, NATURA SLATE is suitable for both vertical and pitched roofs, perfectly meeting the needs of contemporary architectural design.