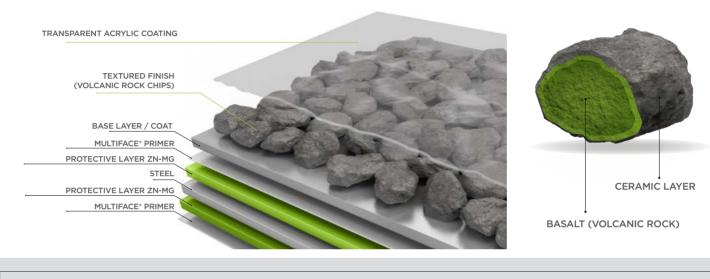

## "A ROOF FOR NINE LIVES, GUARANTEED BY THE EXPERTS!"

Novatik. NATURA STONE
Novatik. NATURA SLATE
Novatik. NATURA ROMAN
NOvatik. NATURA WOOD
Novatik. NATURA WOOD
Novatik.

AUTHENTIC LOOK, SPECIAL DESIGN, GUARANTEED DURABILITY The consistency in our production process and our commitment to developing new styles for our customer's roofs drives us to implement a brand new profile in our stone chip coated metal tiles range: Novatik NATURA STONE. We designed Novatik NATURA STONE profile to recreate the unique image of the old traditional stone roofs.