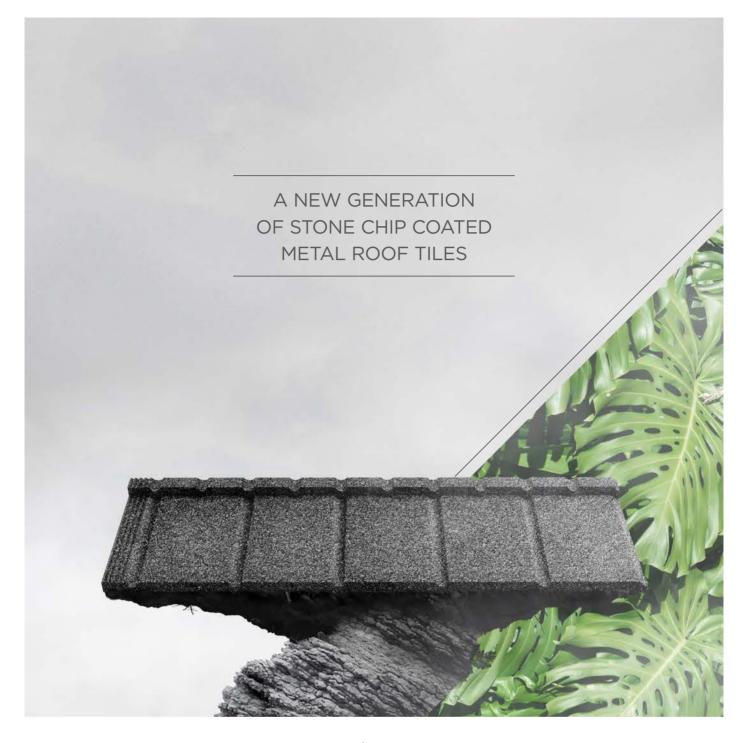

## "A ROOF FOR NINE LIVES, GUARANTEED BY THE EXPERTS!"

Novatik. NATURA STONE
Novatik. NATURA SLATE
Novatik. NATURA ROMAN
NOvatik. NATURA WOOD
Novatik. NATURA WOOD
Novatik.

AUTHENTIC LOOK, SPECIAL DESIGN, GUARANTEED DURABILITY The consistency in our production process and our commitment to developing new styles for our customer's roofs drives us to implement a brand new profile in our stone chip coated metal tiles range: Novatik NATURA STONE. We designed Novatik NATURA STONE profile to recreate the unique image of the old traditional stone roofs.